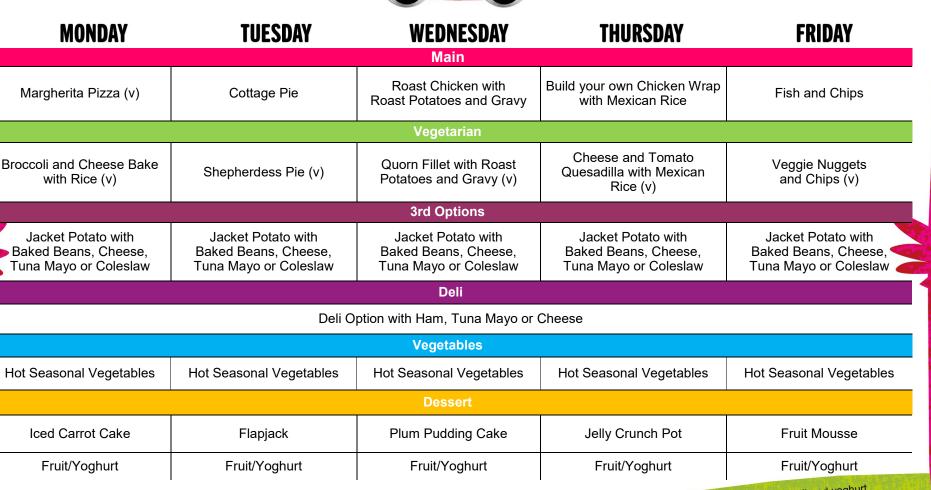

Allergy information available on request



Fresh seasonal salad and bread available daily. Fresh fruit and yoghurt available daily as an alternative to the dessert of the day.

30th Oct, 20th Nov, 11th Dec, 1st Jan, 22nd Jan, 12th Feb, 4th Mar, 25th Mar







Allergy information available on request

| MONDAY                                                              | TUESDAY                                                             | WEDNESDAY                                                           | THURSDAY                                                                       | FRIDAY                                                              |
|---------------------------------------------------------------------|---------------------------------------------------------------------|----------------------------------