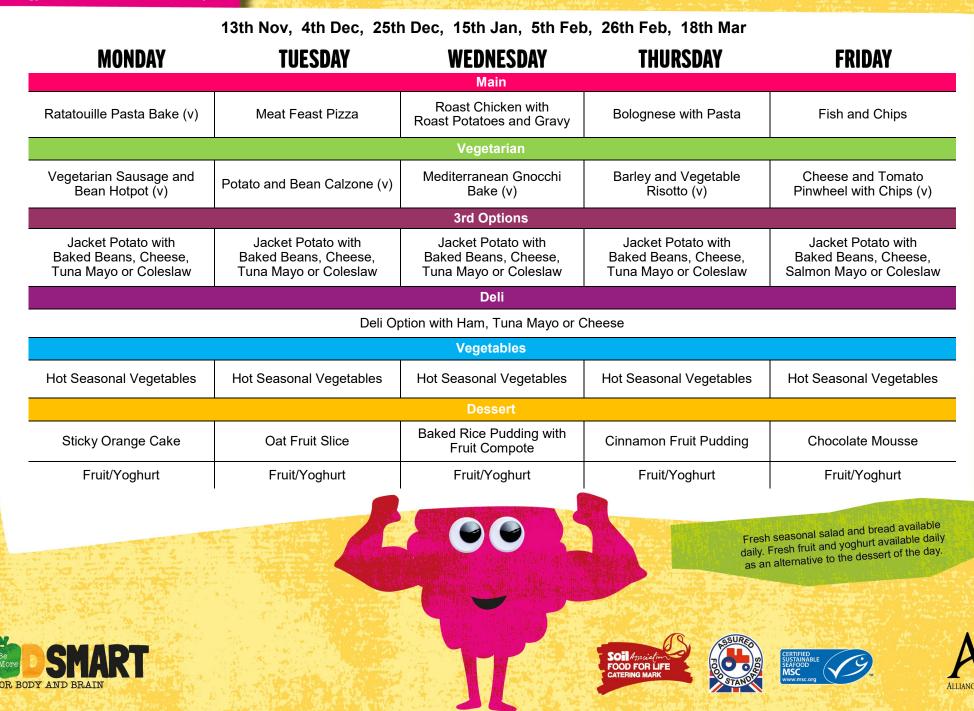

Allergy information available on request

Fresh seasonal salad and bread available daily. Fresh fruit and yoghurt available daily as an alternative to the dessert of the day.

30th Oct, 20th Nov, 11th Dec, 1st Jan, 22nd Jan, 12th Feb, 4th Mar, 25th Mar